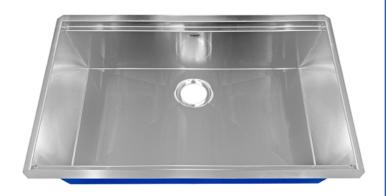

#### KITCHEN SINK WITH ACCESSORY LEDGE

#### Style:

- Zero Radius
- Undermount
- Kitchen Sink
- Single Bowl

#### Size:

- Overall: 33" x 19" x 10"
- Bowl Size: 31.75" x 15.75" x 10"

#### Features:

- 16 Gauge Thickness
- 304 Stainless Steel Sink
- 18/10 Chrome/Nickel Content
- Extra Large Sound Cancellation Pads
- Thermal Undercoating