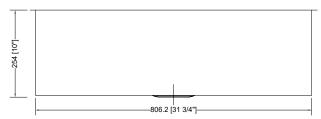

#### Size:

- Overall: 33" x 19" x 10"
- Bowl Size: 31.75" x 15.75" x 10"

# 482.4 [197] 431.6 [177] 399.6 [15.3/47]

-838.2 [33"]

-806.2 [31 3/4"]-