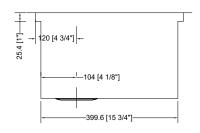

#### Size:

- Overall: 33" x 19" x 10"
- Bowl Size: 31.75" x 15.75" x 10"

# 482.4 [197] 431.6 [177] 399.6 [15.3/47]

-838.2 [33"]

-806.2 [31 3/4"]-