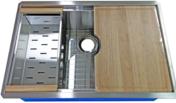

#### **Included Accessories:**

- Bottom Grid(s): DSL-BG3319
- Basket Strainer: DSA-PBSSS
- Colander
- Cutting Board
- 11 Piece Kitchen Kit\*

\*Sink kits only available with boxed non-bulk orders